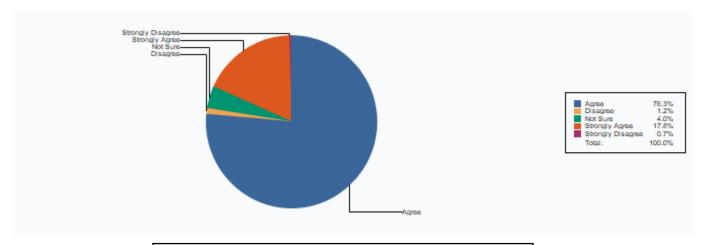

#### 25 Toilets / washrooms are clean and properly maintained

| Not Sure          | 35  |
|-------------------|-----|
| Agree             | 674 |
| Strongly Disagree | 6   |
| Disagree          | 11  |
| Strongly Agree    | 157 |
| Total :           | 883 |