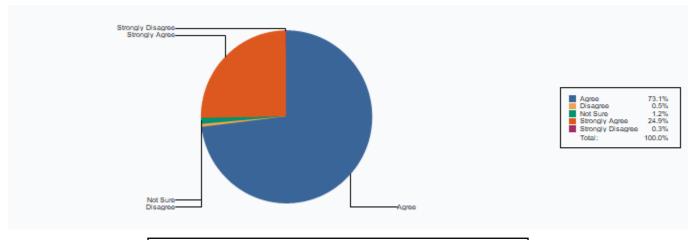

## 1 Are faculty members available and helpful to you

| Not Sure          | 36  |
|-------------------|-----|
| Agree             | 693 |
| Strongly Disagree | 4   |
| Strongly Agree    | 147 |
| Disagree          | 3   |
| Total :           | 883 |