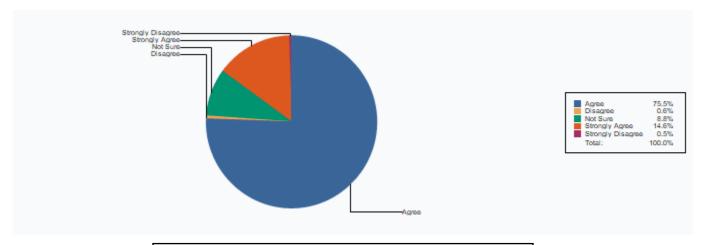

## 1 Are faculty members available and helpful to you

| Not Sure          | 36  |
|-------------------|-----|
| Agree             | 693 |
| Strongly Disagree | 4   |
| Strongly Agree    | 147 |
| Disagree          | 3   |
| Total :           | 883 |