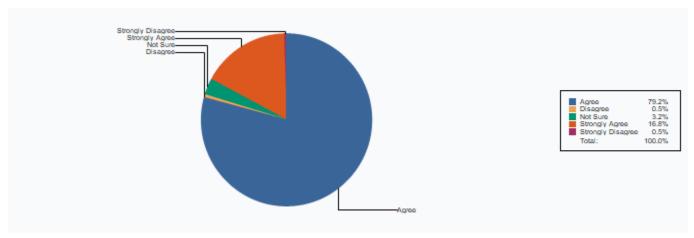

#### 2 Clean drinking water is available in the college campus

| Strongly Agree | 133 |
|----------------|-----|
| Disagree       | 2   |
| Not Sure       | 24  |
| Agree          | 718 |
|                |     |

| Strongly Disagree | 5   |
|-------------------|-----|
| Total :           | 882 |

3 Communication Skills (in terms of articulation and comprehensibility)

| Strongly Agree    | 132 |
|-------------------|-----|
| Agree             | 698 |
| Disagree          | 5   |
| Not Sure          | 43  |
| Strongly Disagree | 5   |
| Total :           | 883 |