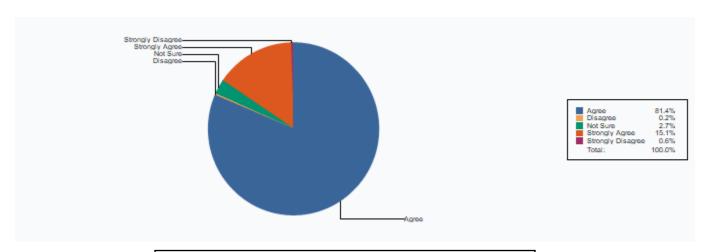

#### 2 Clean drinking water is available in the college campus

| Strongly Agree | 133 |
|----------------|-----|
| Disagree       | 2   |
| Not Sure       | 24  |
| Agree          | 718 |
|                |     |

| Strongly Disagree | 5   |
|-------------------|-----|
| Total :           | 882 |

3 Communication Skills (in terms of articulation and comprehensibility)

| Strongly Agree    | 132 |
|-------------------|-----|
| Agree             | 698 |
| Disagree          | 5   |
| Not Sure          | 43  |
| Strongly Disagree | 5   |
| Total :           | 883 |