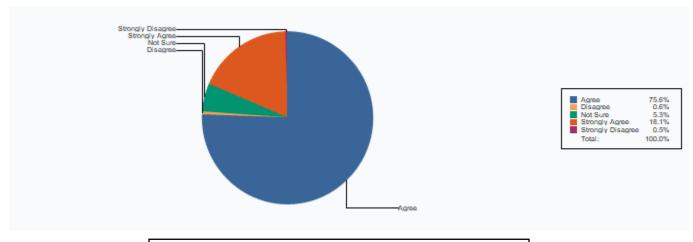

## 1 Are faculty members available and helpful to you

| Not Sure          | 36  |
|-------------------|-----|
| Agree             | 693 |
| Strongly Disagree | 4   |
| Strongly Agree    | 147 |
| Disagree          | 3   |
| Total :           | 883 |