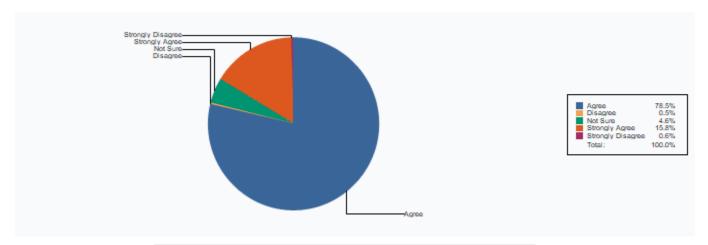

## 22 The office staff in the college is cooperative and helpful

| Strongly Agree    | 221 |
|-------------------|-----|
| Disagree          | 4   |
| Not Sure          | 11  |
| Strongly Disagree | 3   |
|                   |     |

| Agree   | 649 |
|---------|-----|
| Total : | 888 |