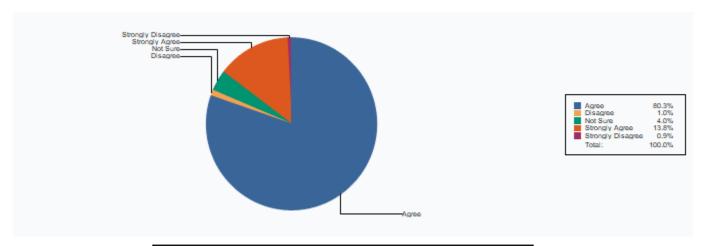

4 Does the teacher completes the subject as per the syllabus

| Strongly Agree    | 122 |
|-------------------|-----|
| Agree             | 709 |
| Strongly Disagree | 8   |
| Not Sure          | 35  |
|                   |     |

| Disagree | 9   |
|----------|-----|
| Total :  | 883 |