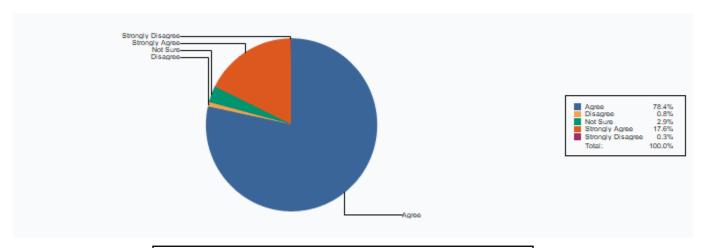

| Strongly Disagree | 5   |
|-------------------|-----|
| Total :           | 882 |

3 Communication Skills (in terms of articulation and comprehensibility)

| Strongly Agree    | 132 |
|-------------------|-----|
| Agree             | 698 |
| Disagree          | 5   |
| Not Sure          | 43  |
| Strongly Disagree | 5   |
| Total :           | 883 |