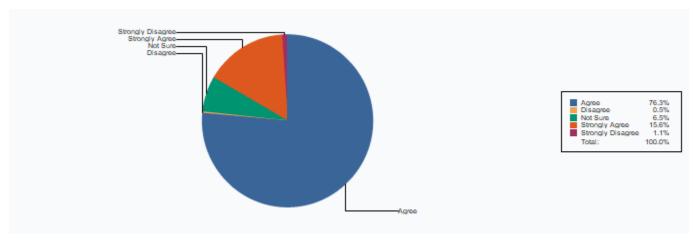

## 20 The functioning of the placement cell in the college is satisfactory

| Not Sure          | 60  |
|-------------------|-----|
| Strongly Disagree | 6   |
| Agree             | 664 |
| Strongly Agree    | 146 |
|                   |     |

| Disagree | 7   |
|----------|-----|
| Total :  | 883 |