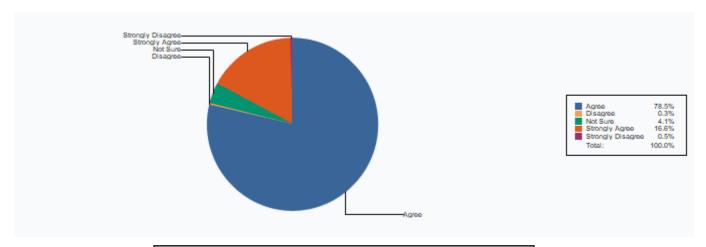

## 1 Are faculty members available and helpful to you

| Not Sure          | 36  |
|-------------------|-----|
| Agree             | 693 |
| Strongly Disagree | 4   |
| Strongly Agree    | 147 |
| Disagree          | 3   |
| Total :           | 883 |