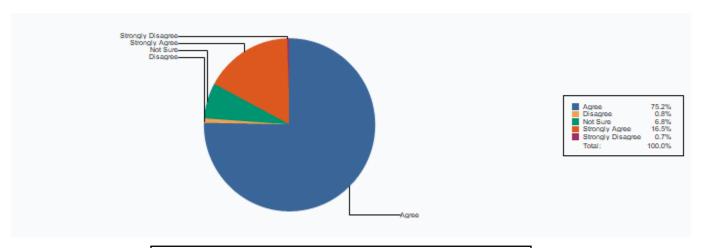

| Strongly Disagree | 5   |
|-------------------|-----|
| Total :           | 882 |

3 Communication Skills (in terms of articulation and comprehensibility)

| Strongly Agree    | 132 |
|-------------------|-----|
| Agree             | 698 |
| Disagree          | 5   |
| Not Sure          | 43  |
| Strongly Disagree | 5   |
| Total :           | 883 |