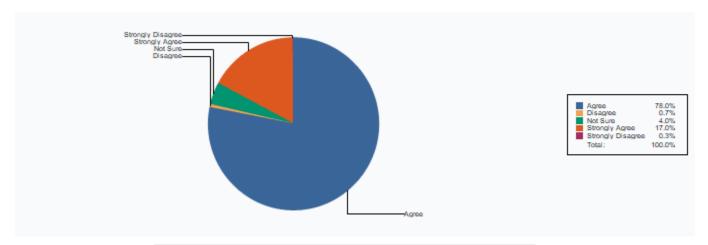

## 1 Are faculty members available and helpful to you

| Not Sure          | 36  |
|-------------------|-----|
| Agree             | 693 |
| Strongly Disagree | 4   |
| Strongly Agree    | 147 |
| Disagree          | 3   |
| Total :           | 883 |