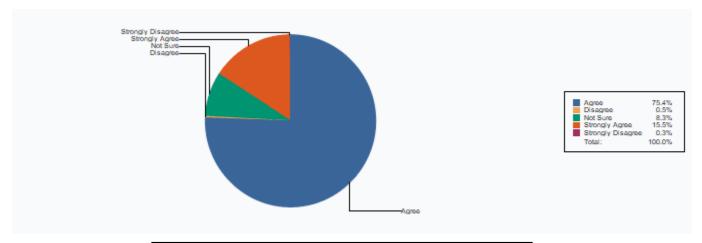

4 Does the teacher completes the subject as per the syllabus

| Strongly Agree    | 122 |
|-------------------|-----|
| Agree             | 709 |
| Strongly Disagree | 8   |
| Not Sure          | 35  |
|                   |     |

| Disagree | 9   |
|----------|-----|
| Total :  | 883 |