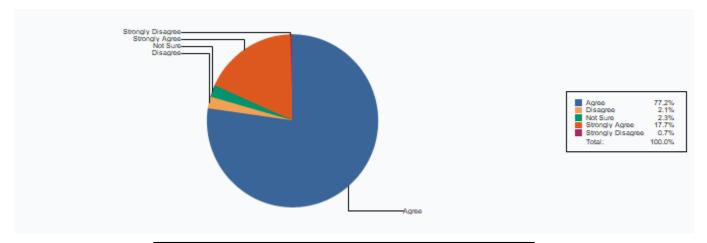

4 Does the teacher completes the subject as per the syllabus

| Strongly Agree    | 122 |
|-------------------|-----|
| Agree             | 709 |
| Strongly Disagree | 8   |
| Not Sure          | 35  |
|                   |     |

| Disagree | 9   |
|----------|-----|
| Total :  | 883 |