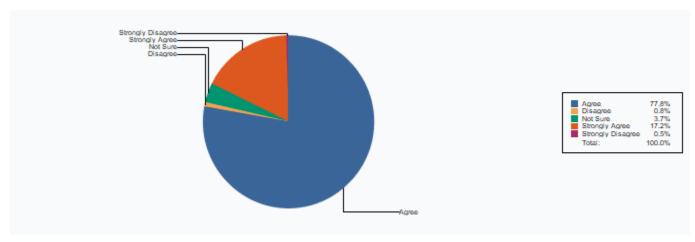

#### 2 Clean drinking water is available in the college campus

| Strongly Agree | 133 |
|----------------|-----|
| Disagree       | 2   |
| Not Sure       | 24  |
| Agree          | 718 |
|                |     |

| Strongly Disagree | 5   |
|-------------------|-----|
| Total :           | 882 |

3 Communication Skills (in terms of articulation and comprehensibility)

| Strongly Agree    | 132 |
|-------------------|-----|
| Agree             | 698 |
| Disagree          | 5   |
| Not Sure          | 43  |
| Strongly Disagree | 5   |
| Total :           | 883 |