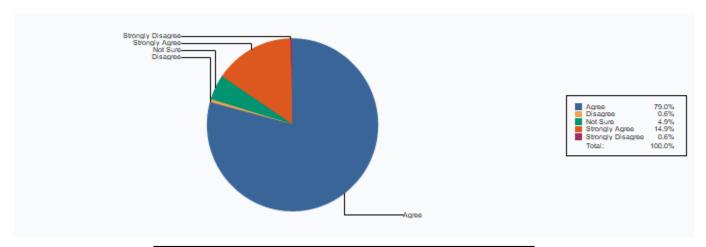

| Strongly Disagree | 5   |
|-------------------|-----|
| Total :           | 882 |

3 Communication Skills (in terms of articulation and comprehensibility)

| Strongly Agree    | 132 |
|-------------------|-----|
| Agree             | 698 |
| Disagree          | 5   |
| Not Sure          | 43  |
| Strongly Disagree | 5   |
| Total :           | 883 |