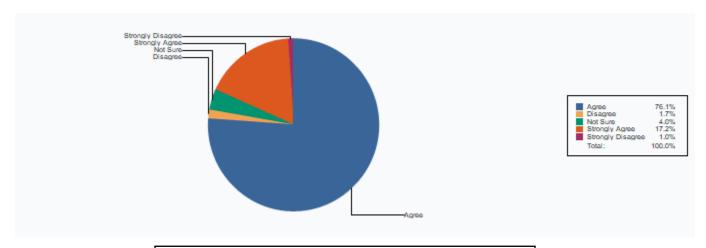

4 Does the teacher completes the subject as per the syllabus

| Strongly Agree    | 122 |
|-------------------|-----|
| Agree             | 709 |
| Strongly Disagree | 8   |
| Not Sure          | 35  |
|                   |     |

| Disagree | 9   |
|----------|-----|
| Total :  | 883 |