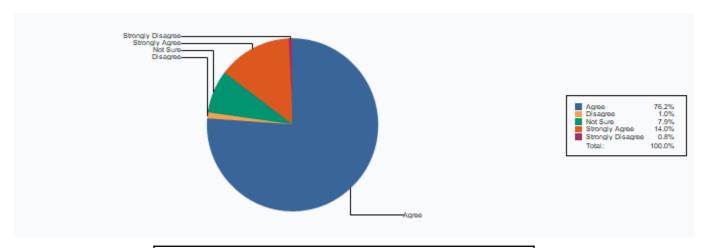

| Strongly Disagree | 5   |
|-------------------|-----|
| Total :           | 882 |

3 Communication Skills (in terms of articulation and comprehensibility)

| Strongly Agree    | 132 |
|-------------------|-----|
| Agree             | 698 |
| Disagree          | 5   |
| Not Sure          | 43  |
| Strongly Disagree | 5   |
| Total :           | 883 |