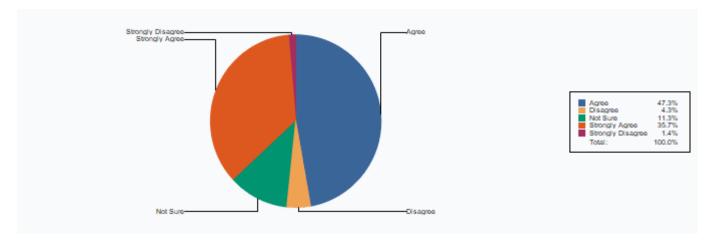

### 1 Are faculty members available and helpful to you

| Total :           | 1037 |
|-------------------|------|
| Disagree          | 28   |
| Strongly Agree    | 393  |
| Not Sure          | 84   |
| Agree             | 526  |
| Strongly Disagree | 6    |