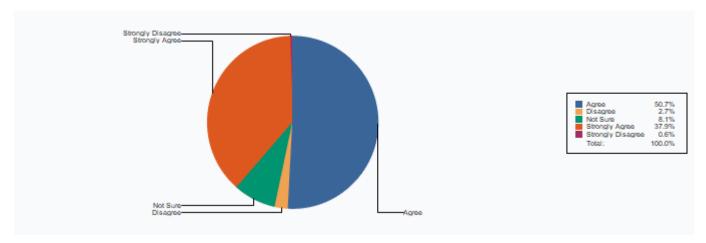

### 1 Are faculty members available and helpful to you

| Total :           | 1037 |
|-------------------|------|
| Disagree          | 28   |
| Strongly Agree    | 393  |
| Not Sure          | 84   |
| Agree             | 526  |
| Strongly Disagree | 6    |