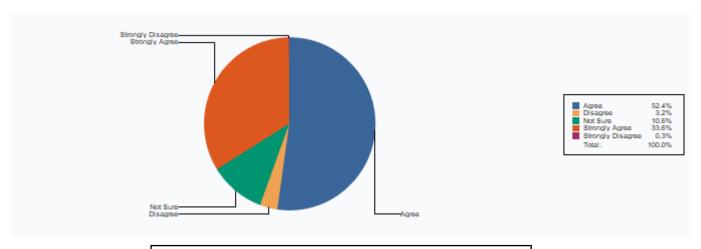

### 9 Notice and Results are displayed by the college

| Total :           | 1037 |
|-------------------|------|
| Strongly Agree    | 755  |
| Disagree          | 11   |
| Strongly Disagree | 5    |
| Agree             | 216  |
| Not Sure          | 50   |