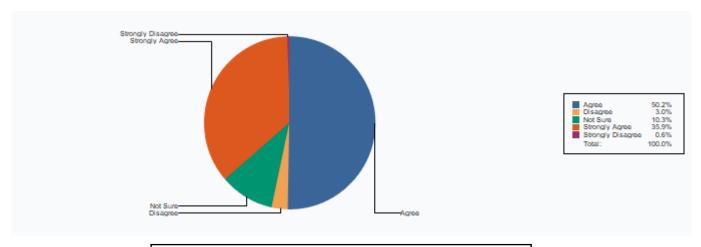

### 9 Notice and Results are displayed by the college

| Total :           | 1037 |
|-------------------|------|
| Strongly Agree    | 755  |
| Disagree          | 11   |
| Strongly Disagree | 5    |
| Agree             | 216  |
| Not Sure          | 50   |