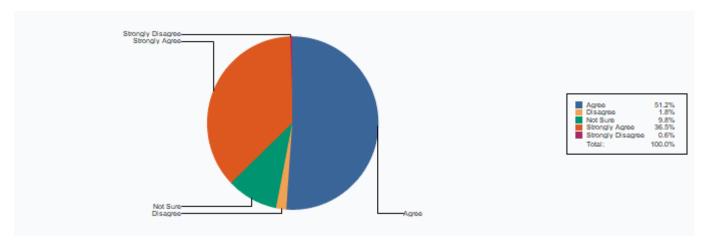

### 1 Are faculty members available and helpful to you

| Total :           | 1037 |
|-------------------|------|
| Disagree          | 28   |
| Strongly Agree    | 393  |
| Not Sure          | 84   |
| Agree             | 526  |
| Strongly Disagree | 6    |