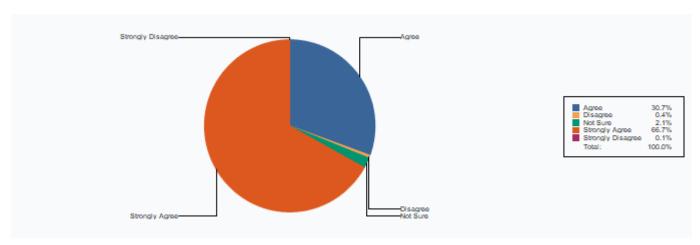

### 9 Notice and Results are displayed by the college

| Total :           | 1037 |
|-------------------|------|
| Strongly Agree    | 755  |
| Disagree          | 11   |
| Strongly Disagree | 5    |
| Agree             | 216  |
| Not Sure          | 50   |