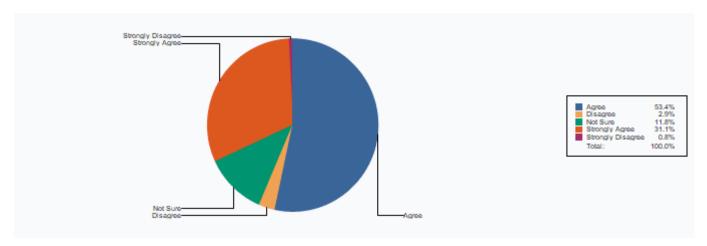

4 Does the teacher completes the subject as per the syllabus

| Strongly Disagree | 13  |
|-------------------|-----|
| Not Sure          | 99  |
| Agree             | 486 |
| Strongly Agree    | 400 |
|                   |     |

| Disagree | 39   |
|----------|------|
| Total :  | 1037 |