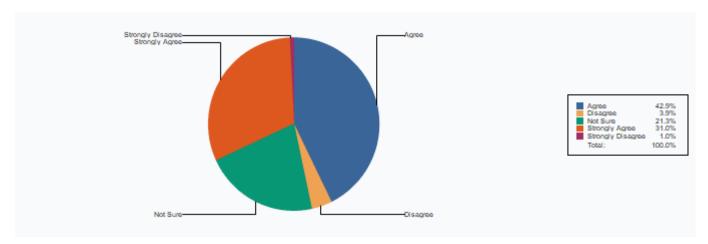

4 Does the teacher completes the subject as per the syllabus

| Strongly Disagree | 13  |
|-------------------|-----|
| Not Sure          | 99  |
| Agree             | 486 |
| Strongly Agree    | 400 |
|                   |     |

| Disagree | 39   |
|----------|------|
| Total :  | 1037 |