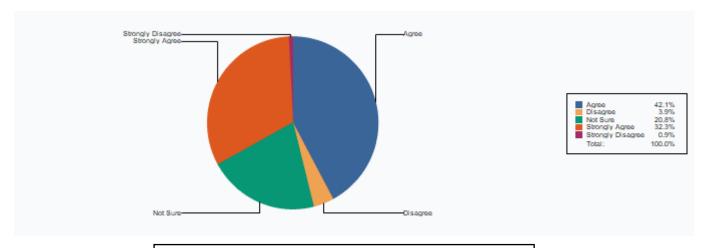

### 1 Are faculty members available and helpful to you

| Total :           | 1037 |
|-------------------|------|
| Disagree          | 28   |
| Strongly Agree    | 393  |
| Not Sure          | 84   |
| Agree             | 526  |
| Strongly Disagree | 6    |