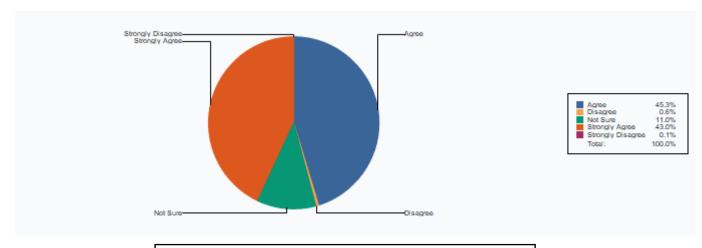

### 13 The campus is green and eco-friendly

| Not Sure                | 102       |
|-------------------------|-----------|
| Strongly Agree Disagree | 379<br>19 |
| Strongly Disagree       | 6         |
| Agree                   | 531       |