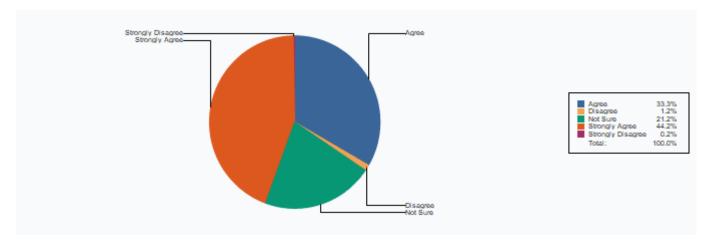

### 1 Are faculty members available and helpful to you

| Total :           | 1037 |
|-------------------|------|
| Disagree          | 28   |
| Strongly Agree    | 393  |
| Not Sure          | 84   |
| Agree             | 526  |
| Strongly Disagree | 6    |