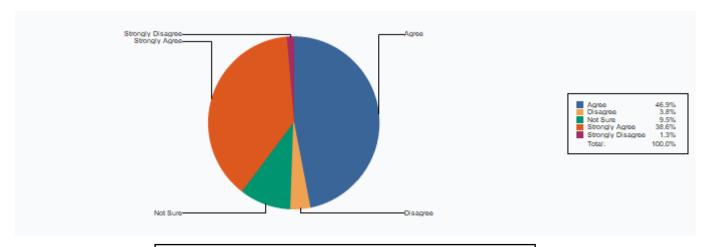

### 5 Equipment in the lab(s) is in good working condition

| Total :           | 1037 |
|-------------------|------|
| Strongly Agree    | 458  |
| Agree             | 345  |
| Strongly Disagree | 2    |
| Disagree          | 12   |
| Not Sure          | 220  |