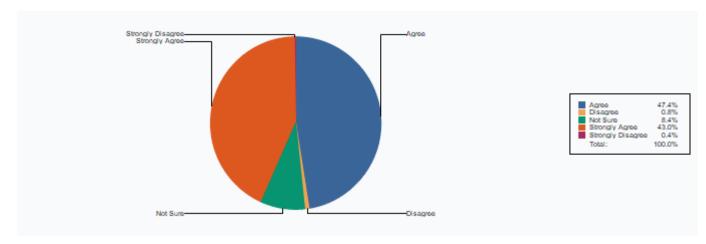

## 14 The library staff is cooperative and helpful

| Strongly Agree    | 692 |
|-------------------|-----|
| Agree             | 318 |
| Disagree          | 4   |
| Strongly Disagree | 1   |
|                   |     |

| Not Sure | 22   |
|----------|------|
| Total :  | 1037 |